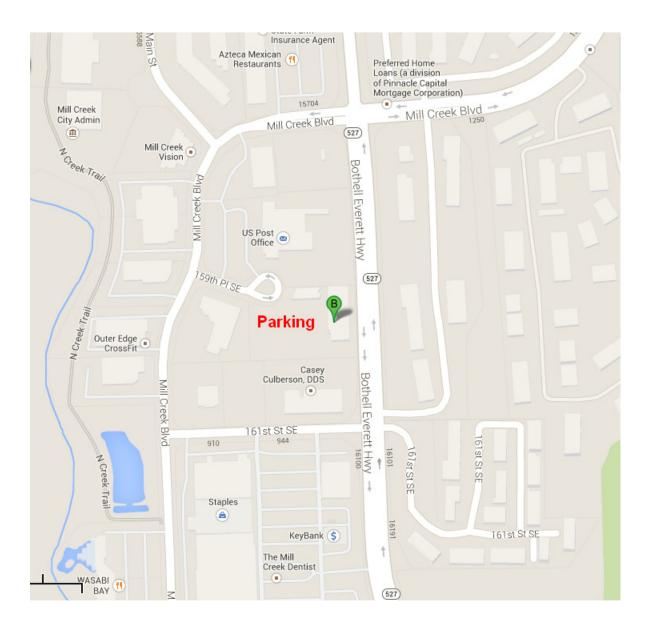

# Counseling NW Matthew R. Evich, MA, LMHC

Directions to the Mill Creek Office 16000 Bothell Everett Hwy - Suite 270 Mill Creek, WA 98012 425-357-8023

Our office is located in the Mill Creek Office Park next to the Mill Creek Post Office on Bothell Everett Hwy. The parking lot is off of Mill Creek Blvd. Office is on the second floor.

## From I-5 (Northbound)

- Exit at the 164<sup>th</sup> Street Exit, #183
- Turn Right onto 164<sup>th</sup> Street heading east towards Mill Creek.
- Make a Left turn onto Mill Creek Blvd. This is the third traffic light. There is a Frontier Bank and a Washington Mutual on the right hand side of this corner.
- Turn Left into the Mill Creek Post Office.
- Turn Right into the parking lot of the Mill Creek Office Park.

### From I-5 (Southbound)

- Exit at the 128<sup>th</sup> Street Exit, #186
- From the exit ramp turn left onto 128<sup>th</sup> Street.
- Make a Right turn onto Bothell Everett Hwy (You will need to watch for signs for 527 southbound and make two right turns in order to head south on Bothell Everett Hwy.)
- Turn Right at the light in front of Fred Meyer. After a few hundred feet you will make another Right onto Bothell Everett Hwy.
- Head south for approximately 1-mile before you turn Right onto Mill Creek Blvd.
- From the highway turn east onto Mill Creek Blvd. You will be heading into the retail/commercial area and away from the apartments.
- Turn Left into the Mill Creek Post Office.
- Turn Right into the parking lot of the Mill Creek Office Park.

### From I-405

- Take Exit 26, Bothell Mill Creek.
- Make a Right hand turn onto Bothell Everett Hwy.
- Head north on Bothell Everett Hwy for approximately 1<sup>1</sup>/<sub>2</sub>-mile.
- Make a Left hand turn onto Mill Creek Blvd. This will be the next light after you cross over 164<sup>th</sup> Street.
- Turn Left into the Mill Creek Post Office.
- Turn Right into the parking lot of the Mill Creek Office Park.

### From Bothell-Everett Hwy

- From the highway turn east onto Mill Creek Blvd.
- You will be heading into the retail/commercial area and away from the apartments.
- Turn Left into the Mill Creek Post Office.
- Turn Right into the parking lot of the Mill Creek Office Park.